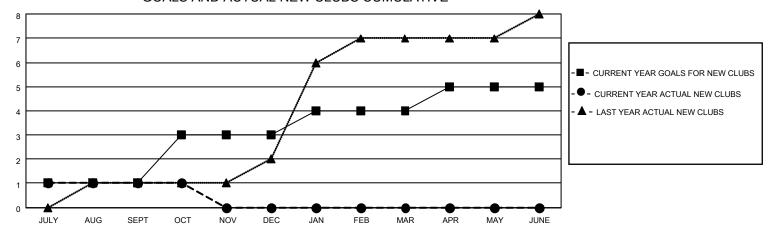

### GOALS AND ACTUAL NEW CLUBS CUMULATIVE

## District 308 A1

| Clubs RESULTS FOR 2022-2023 |   |   |   | Members RESULTS FOR 2022-2023 |    |     |    |
|-----------------------------|---|---|---|-------------------------------|----|-----|----|
|                             |   |   |   |                               |    |     |    |
| JULY/AUG/SEPT               | 1 | 1 | 3 | JULY/AUG/SEPT                 | 20 | 354 | 58 |
| OCT/NOV/DEC                 | 2 | 0 | 0 | OCT/NOV/DEC                   | 40 | 37  | 14 |
| JAN/FEB/MAR                 | 1 | 0 | 0 | JAN/FEB/MAR                   | 20 | 0   | 0  |
| APR/MAY/JUNE                | 1 | 0 | 0 | APR/MAY/JUNE                  | 20 | 0   | 0  |