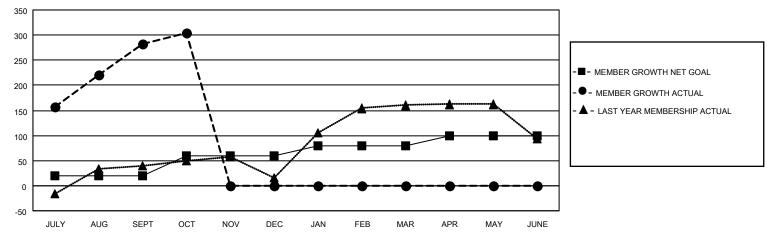

### GOALS AND ACTUAL MEMBERS CUMULATIVE

| DROPPED CLUBS: 3 |    | 46 CLUBS OF 105 ADDED 1 OR<br>MORE NEW MEMBERS | GENDER DISTRIBUTION       |                |  |
|------------------|----|------------------------------------------------|---------------------------|----------------|--|
|                  |    | WORE NEW WEINDERS                              | MALE                      | 1,506 (52.18%) |  |
|                  |    |                                                | FEMALE                    | 1,325 (45.91%) |  |
| DROPPED MEMBERS  |    |                                                | NON BINARY                | 0 (0.00%)      |  |
|                  |    |                                                | PREFER NOT TO ANSWER      | 55 (1.91%)     |  |
| DECEASED         | 4  |                                                |                           | ,              |  |
| CLUB CANCELLED   | 0  | CLICK HERE FOR CUMULATIVE                      | TOTAL FAMILY UNIT MEMBERS | 411            |  |
| OTHER            | 68 | MEMBERSHIP DATA                                |                           |                |  |
| TOTAL            | 72 |                                                | FAMILY MEMBERS PAYING HAI | F DUES 237     |  |
|                  |    |                                                |                           |                |  |

## District 308 A1

| Clubs RESULTS FOR 2022-2023 |   |   |   | Members RESULTS FOR 2022-2023 |    |     |    |
|-----------------------------|---|---|---|-------------------------------|----|-----|----|
|                             |   |   |   |                               |    |     |    |
| JULY/AUG/SEPT               | 1 | 1 | 3 | JULY/AUG/SEPT                 | 20 | 354 | 58 |
| OCT/NOV/DEC                 | 2 | 0 | 0 | OCT/NOV/DEC                   | 40 | 37  | 14 |
| JAN/FEB/MAR                 | 1 | 0 | 0 | JAN/FEB/MAR                   | 20 | 0   | 0  |
| APR/MAY/JUNE                | 1 | 0 | 0 | APR/MAY/JUNE                  | 20 | 0   | 0  |